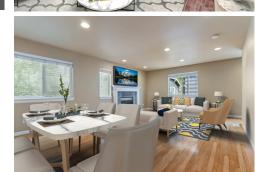

http://www.aimazingrealestate.com

\$ 649,999

Amazing Pre-Inspected 2-Bedroom, 1.5-Bath Home In The Highly Sought-After Roosevelt Neighborhood! This Home Combines Comfort & Convenience W/ A Fresh, Contemporary Touch. Featuring A Garage & Freshly Painted Interiors, This Home Is Move-In Ready W/ All Necessary Repairs Already Completed. Enjoy Cooking In Kitchen W/ Beautiful Maple Cabinets & New Stove & Microwave. Main Floor Boasts Stunning Hardwood Floors Throughout, Leading To A Spacious Living & Dining Area W/ Gorgeous Mantled Gas Fireplace. Bedrooms Generously Sized W/ Walk-In Closets. Jack & Jill Bath W/ Double Sinks & Maple Cabinets. Nestled In A Fantastic Location W/ All The Amenities Roosevelt Neighborhood Has To Offer. No HOA Fees. Don't Miss This Incredible Opportunity!